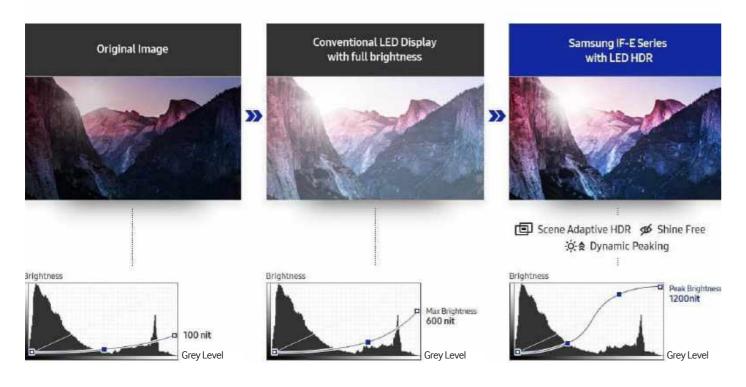

#### **Bright and Clear LED Expression**

The IF-E Series' integrated HDR adaptation optimises gradation within individual scenes for a consistent, dazzle-free presentation. For added detail and quality, the displays' complementary dynamic peaking elevates peak brightness to levels nearly two times higher than the standard LED maximum.

\*Peak/Max Brightness can differ by model code