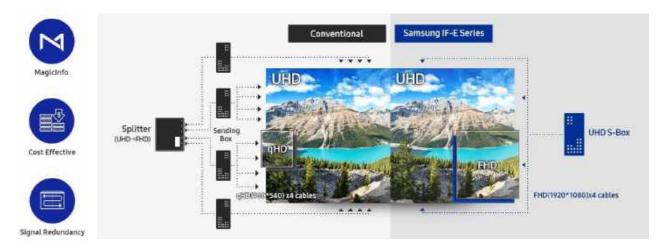

#### **Versatile and Efficient Operations**

An all-inclusive design simplifies management for indoor businesses. Samsung's LED Signage Box (S-Box) transmits UHD content across multiple screens without requiring splitters or external boxes. The integrated MagicInfo platform also streamlines content creation, scheduling and deployment.

#### **Remote Management Enabled**

By aligning Samsung's MagicInfo content management platform with the LED S-Box, IF Series users can remotely program and modify their entire display network's settings within a single source. MagicInfo users can create, schedule and deploy content across multiple displays directly from their personal devices. The platform's extensive visibility also empowers users to monitor and adjust display settings and troubleshoot potential performance issues from any location via remote access.