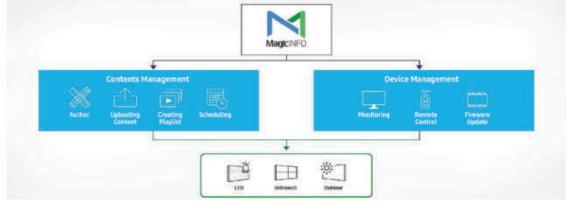

#### **Versatile and Efficient Operations**

An all-inclusive design simplifies management for indoor businesses. Samsung's LED Signage Box (S-Box) transmits UHD content across multiple screens without requiring splitters or external boxes. The integrated MagicInfo platform also streamlines content creation, scheduling and deployment.

#### **Remote Management Enabled**

By aligning Samsung's MagicInfo content management platform with the LED S-Box, IF Series users can remotely program and modify their entire display network's settings within a single source. MagicInfo users can create, schedule and deploy content across multiple displays directly from their personal devices. The platform's extensive visibility also empowers users to monitor and adjust display settings and troubleshoot potential performance issues from any location via remote access.