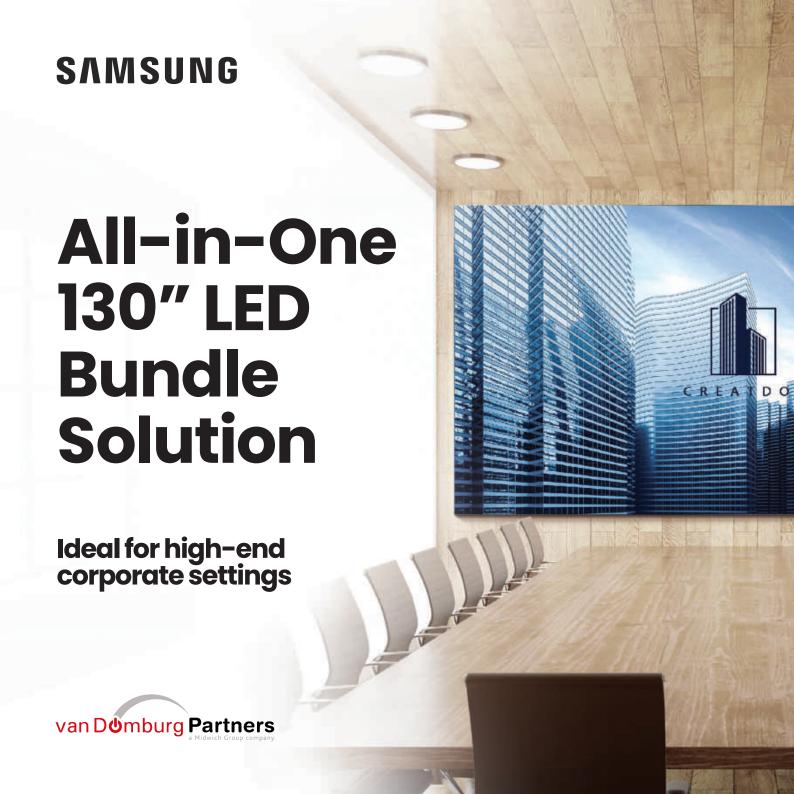

# All-in-One 130" LED Bundle Solution

Ideal for high-end corporate customers who want a stand-out display in the boardroom or corporate lobby. The Samsung All-in-One 130" LED display will deliver!

For any questions or to arrange a demo, please contact us via the contact details below.

### 1.130" HDR Large Screen Display with No Bezel

Perfect for an uninterrupted viewing experience – the 130" All-in-One LED display is bigger than a standard setup of four 55" LCD videowall displays and has the added bonus of being without bezels.