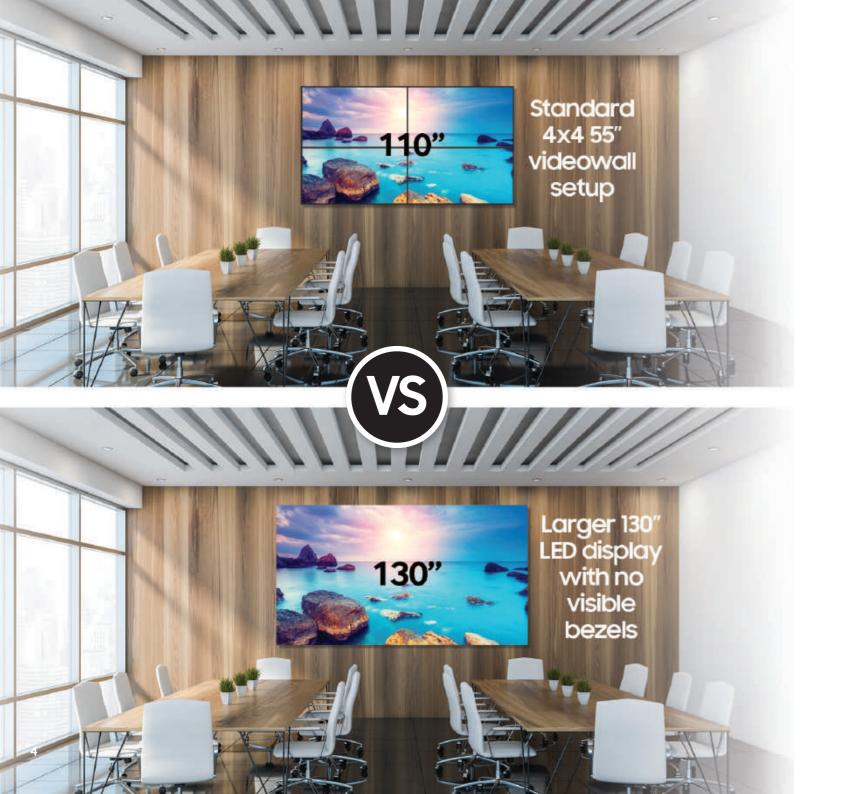

### 1.130" HDR Large Screen Display with No Bezel

Perfect for an uninterrupted viewing experience – the 130" All-in-One LED display is bigger than a standard setup of four 55" LCD videowall displays and has the added bonus of being without bezels.