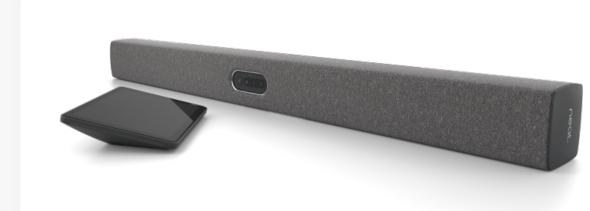

## neat.barpro

The ultimate video meetings with the most advanced technology.

\$2.490

\$3.990

\$5.850

Small and medium spaces 16 ft / 5m reach

Small and medium spaces 16 ft / 5m reach

Small, medium and large spaces 33 ft / 10m reach