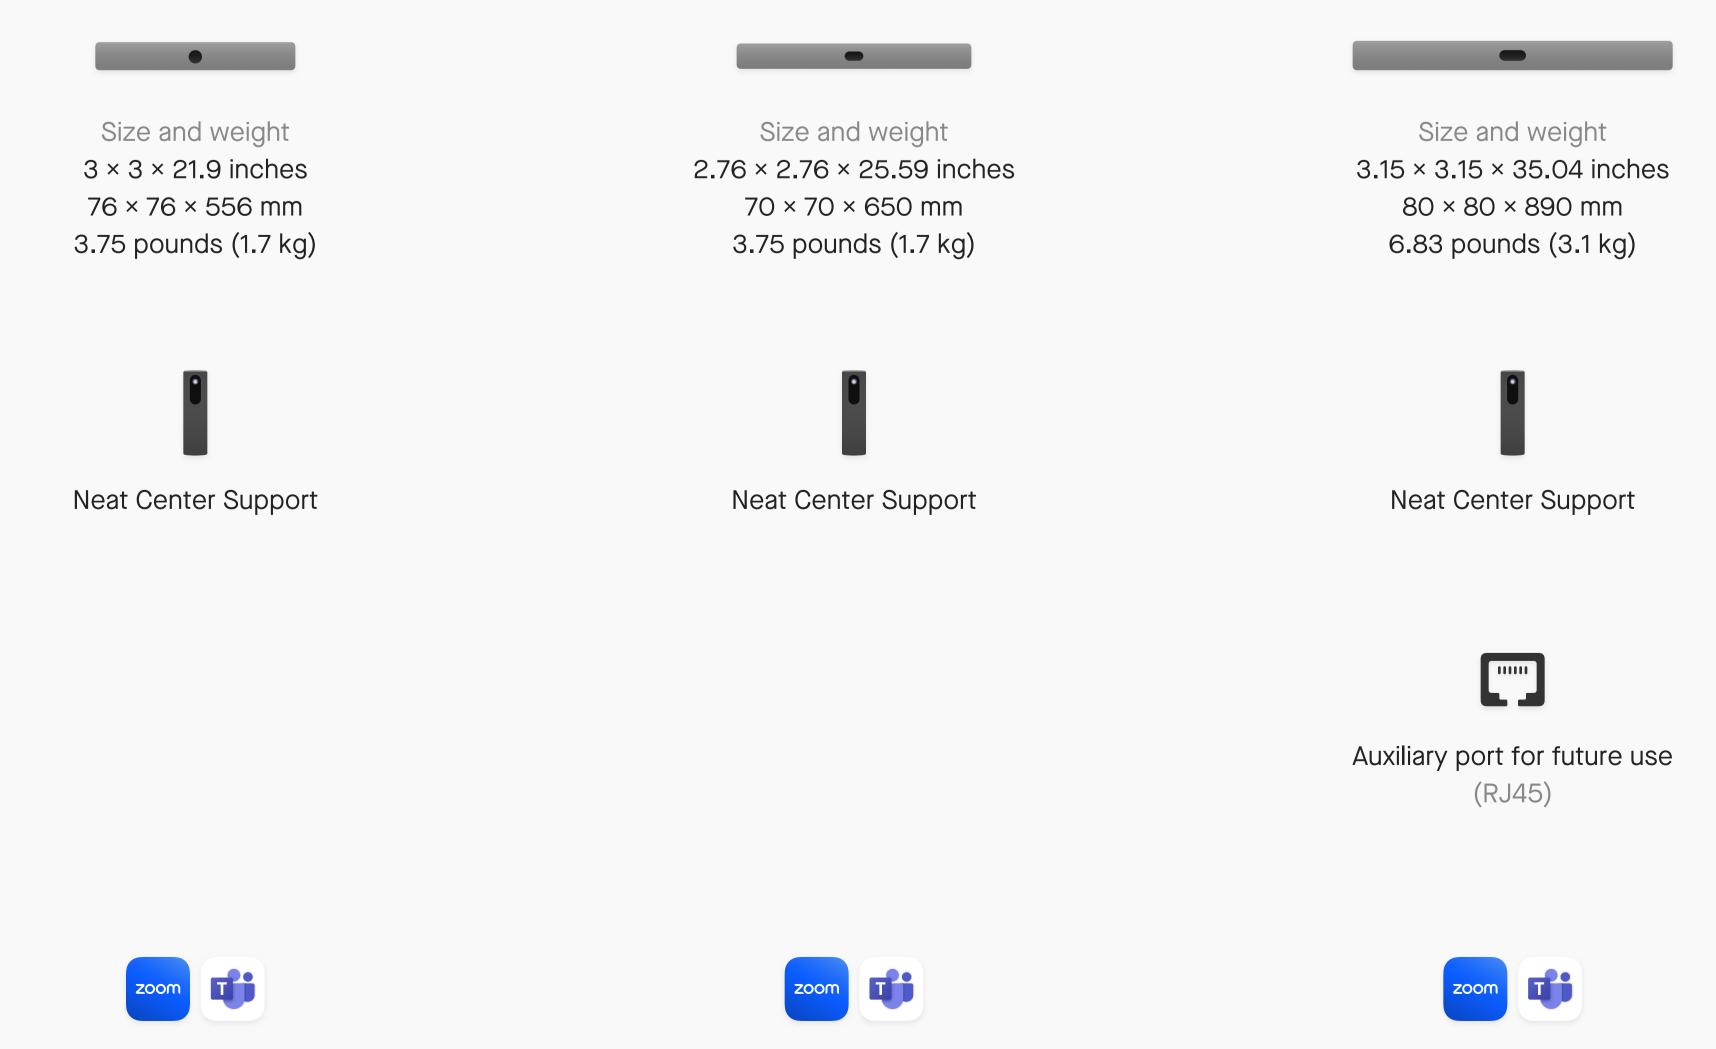

Dual screen support Single screen 4K, Dual screen 1080p

Generation 1 Platform

12MP sensor resolution 120° field of view

Adaptive group framing Dynamic individual framing

Dual screen support 4K

Tripple screen support 4K

Generation 2 Platform

50MP sensor resolution 113° field of view

Adaptive group framing Dynamic individual framing Dynamic speaker focus

Generation 2 Platform

2 × 50MP sensor resolution 70° - 113° field of view

> Adaptive group framing Dynamic individual framing Dynamic speaker focus

Beamforming

Mono speaker system

Dual opposite drivers

5 mic array 4 tracking and sensor mics

Beamforming Voice tracking

Mono speaker system

Dual opposite drivers Dual passive radiators 16 mic array 4 tracking and sensor mics

> 3D beamforming Voice tracking

 $\mathbf{O} \mathbf{A} \mathbf{b} \mathbf{O} \mathbf{O}$ 

Three channel directional speaker system

Dual opposite drivers Dual bass-reflex woofers

2 cables USB Mode (bring your own device) HDMI + USB-C

1 cable USB Mode (bring your own device) USB-C

2 cables USB Mode (bring your own device) HDMI + USB-C

Screen share HDMI

Screen share HDMI or USB-C Screen share HDMI

Runs Zoom and Microsoft Teams

Runs Zoom and Microsoft Teams

Runs Zoom and Microsoft Teams